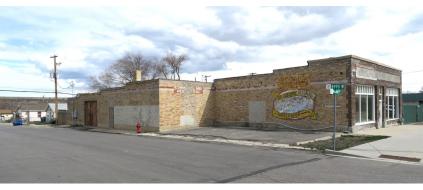

## **FOR SALE**

Retail — Retail Flex — Office — Live Work Former Magna Times/Papanikolas Furniture building 8980 West Magna Main Street, Magna Utah 84044 Sale Price: \$825,000 \$785,000 Lease Rate: \$10.00/SF NNN

## **Property Information:**

- 5,730 SF on .16 acres
- Located in Historic Downtown Magna
- Creative interior features including exposed brick, and attractive storefront glass
- Great visibility on Main Street