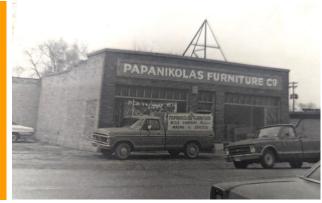

## **FOR SALE**

Retail — Retail Flex — Office — Live Work Former Magna Times/Papanikolas Furniture building 8980 West Magna Main Street, Magna Utah 84044 Sale Price: \$825,000 \$785,000 Lease Rate: \$10.00/SF NNN