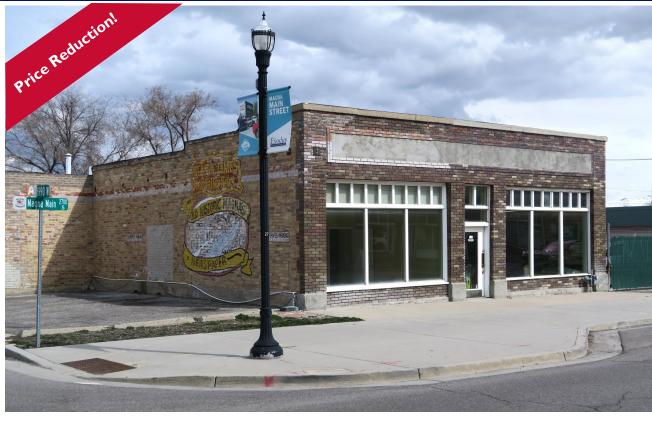

## **FOR SALE**

Retail — Retail Flex — Office — Live Work Former Magna Times/Papanikolas Furniture building 8980 West Magna Main Street, Magna Utah 84044 Sale Price: \$825,000 \$785,000 Lease Rate: \$10.00/SF NNN

## **Property Information:**

- 5,730 SF on .16 acres
- Located in Historic Downtown Magna
- Creative interior features including exposed brick, and attractive storefront glass
- Great visibility on Main Street

- On-Site Parking
- Built in 1939
- 3 Phase Power
- One 10' x 10' ground level door
- New membrane roof in 2023

- Within minutes of SR 201
- Zoned DH (Mixed Use): Restaurant, Office, Retail including retail with primary product produced onsite; live work with residential in rear. Residential area in warm shell condition.
- Storage Alley: 12'x 58' (North Side of building)