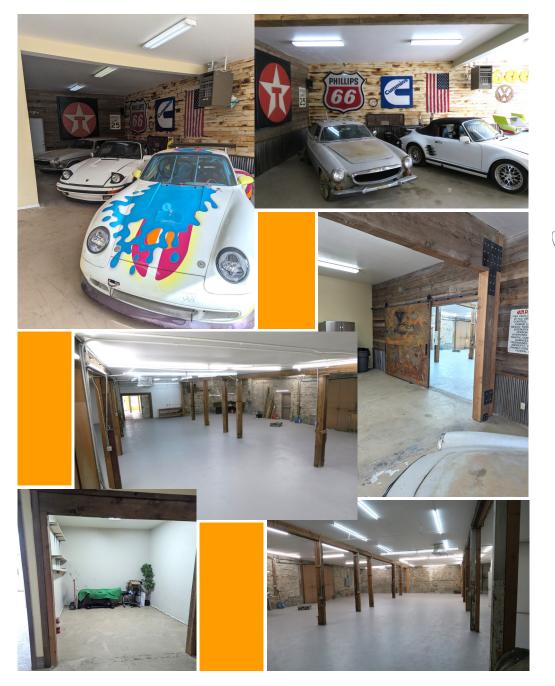

## **Property Information:**

- 5,730 SF on .16 acres
- Located in Historic Downtown Magna
- Creative interior features including exposed brick, and attractive storefront glass
- Great visibility on Main Street

- On-Site Parking
- Built in 1939
- 3 Phase Power
- One 10' x 10' ground level door
- New membrane roof in 2023

- Within minutes of SR 201
- Zoned DH (Mixed Use): Restaurant, Office, Retail including retail with primary product produced onsite; live work with residential in rear. Residential area in warm shell condition.
- Storage Alley: 12'x 58' (North Side of building)