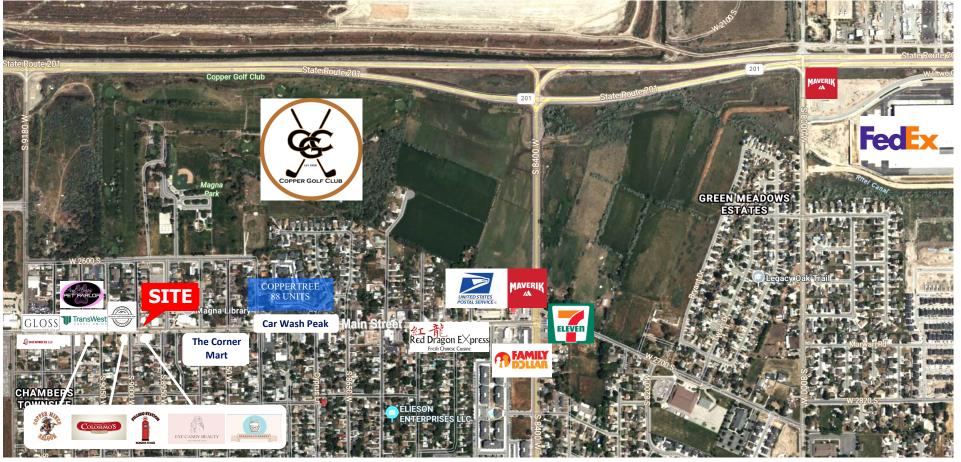

## **FOR SALE**

Retail — Retail Flex — Office — Live Work Former Magna Times/Papanikolas Furniture building 8980 West Magna Main Street, Magna Utah 84044 Sale Price: \$825,000 \$785,000 Lease Rate: \$10.00/SF NNN

## **Property Information:**

- 5,730 SF on .16 acres
- Located in Historic Downtown Magna
- Creative interior features including exposed brick, and attractive storefront glass
- Great visibility on Main Street

- On-Site Parking
- Built in 1939
- 3 Phase Power
- One 10' x 10' ground level door
- New membrane roof in 2023

- Within minutes of SR 201
- Zoned DH (Mixed Use): Restaurant, Office, Retail including retail with primary product produced onsite; live work with residential in rear. Residential area in warm shell condition.
- Storage Alley: 12'x 58' (North Side of building)