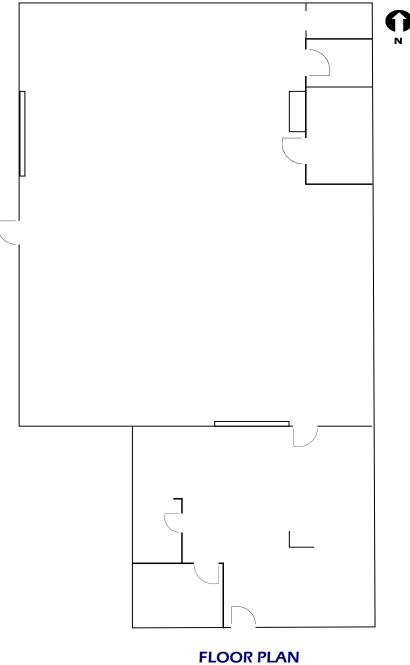

## **Property Information:**

- 5,730 SF on .16 acres
- Located in Historic Downtown Magna
- Creative interior features including exposed brick, and attractive storefront glass
- Great visibility on Main Street

- On-Site Parking
- Built in 1939
- 3 Phase Power
- One 10' x 10' ground level door
- New membrane roof in 2023

- Within minutes of SR 201
- Zoned DH (Mixed Use): Restaurant, Office, Retail including retail with primary product produced onsite; live work with residential in rear. Residential area in warm shell condition.
- Storage Alley: 12'x 58' (North Side of building)