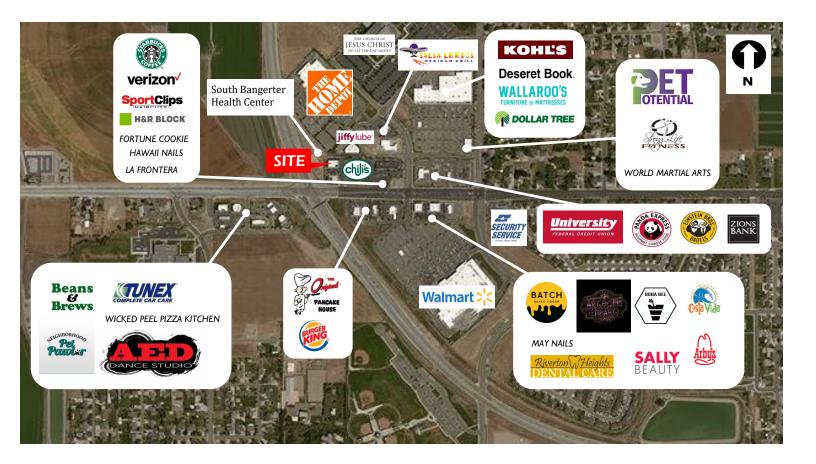

### **Property Information**

- Suite 200: 1,260 sq. ft.
- High Profile Corner Location on Bangerter Highway
- Strong Established Retail Trade Area
- Near Home Depot, Kohl's, Walmart Supercenter, restaurants, and banks
- Monument Signage
- Tenant Improvement Allowance Negotiable