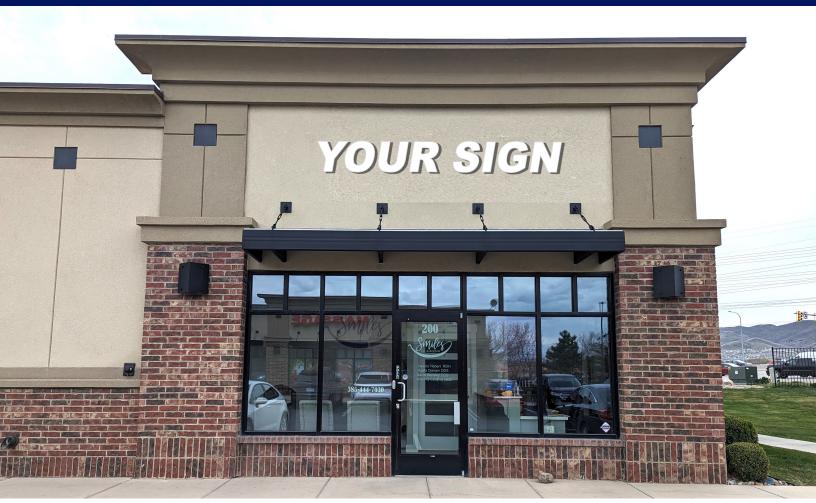

# **FOR LEASE** Former Dental Office

## 3816 West 13400 South, Suite 200 Riverton Utah 84065

### **Property Information**

- Suite 200: 1,260 sq. ft.
- High Profile Corner Location on Bangerter Highway
- Strong Established Retail Trade Area
- Near Home Depot, Kohl's, Walmart Supercenter, restaurants, and banks
- Monument Signage
- Tenant Improvement Allowance Negotiable