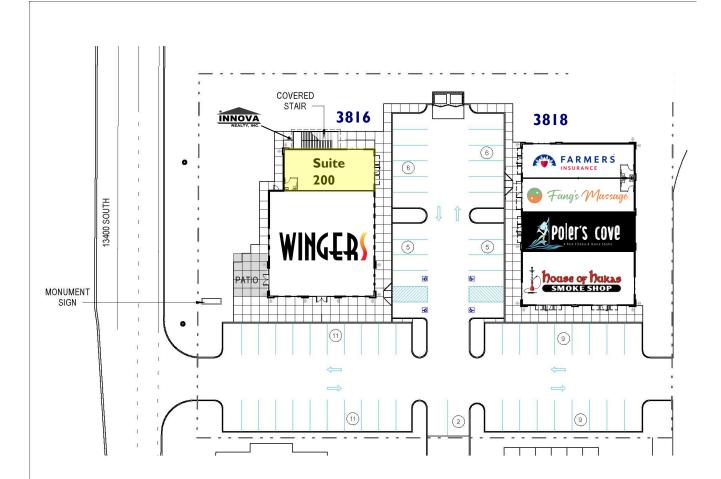

### **Property Information**

- Suite 200: 1,260 sq. ft.
- High Profile Corner Location on Bangerter Highway
- Strong Established Retail Trade Area
- Near Home Depot, Kohl's, Walmart Supercenter, restaurants, and banks
- Monument Signage
- Tenant Improvement Allowance Negotiable

| SUITE  | TENANT                | SF    | RATE/SF |
|--------|-----------------------|-------|---------|
|        | 3816 West             |       |         |
| 100    | Wingers               | 3,600 |         |
| 200    | Vacant                | 1,260 | \$18.00 |
| 300    | Innova Realty         | 1,225 |         |
|        | 3818 West             |       |         |
| 600    | Farmer's              | 1,300 |         |
| 500    | Fang's Massage        | 1,276 |         |
| 400    | Polers Cove           | 1,276 |         |
| 300    | House of Hukas        | 2,192 |         |
| Taxes, | Taxes, Insurance, CAM |       | \$6.55  |