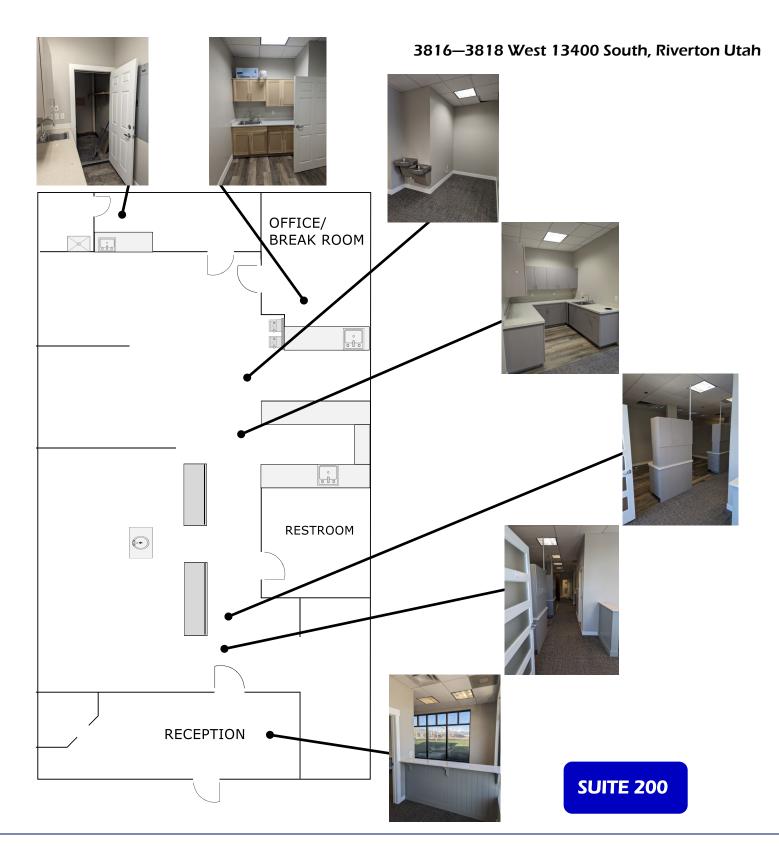

### **Property Information**

- Suite 200: 1,260 sq. ft.
- High Profile Corner Location on Bangerter Highway
- Strong Established Retail Trade Area
- Near Home Depot, Kohl's, Walmart Supercenter, restaurants, and banks
- Monument Signage
- Tenant Improvement Allowance Negotiable