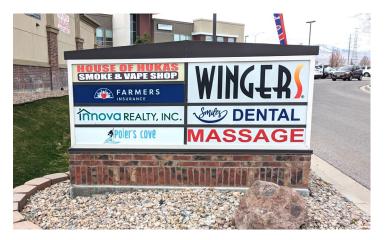

### **Property Information**

- Suite 200: 1,260 sq. ft.
- High Profile Corner Location on Bangerter Highway
- Strong Established Retail Trade Area
- Near Home Depot, Kohl's, Walmart Supercenter, restaurants, and banks
- Monument Signage
- Tenant Improvement Allowance Negotiable