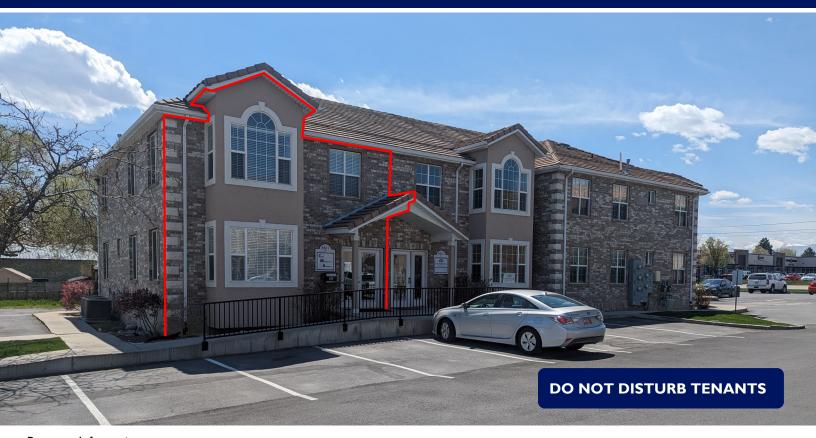

### Office - Professional Plaza

8831 South Redwood Road, Suite D West Jordan Utah 84088

#### 8831 S Redwood Road Suite D

#### Property Information:

- 2,877 SF Total
  - 1,918 SF Main/Level Basement Suite
  - 959 SF Upper Level Suite
- Desirable end unit with added natural light
- 3 Private Restrooms
- Basement Entrance
- Close to Third District Court and West Jordan City Offices
- Near restaurants and retail outlets
- Building visible on Redwood Road
- Easy Access to I-15 at 9000 South
- Zoned Professional Office (PO)