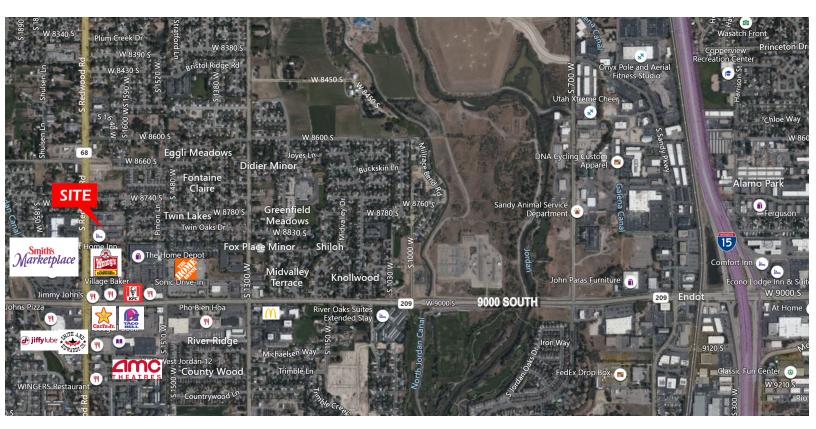

#### Property Information:

- 2,877 SF Total
  - 1,918 SF Main/Level Basement Suite
  - 959 SF Upper Level Suite
- Desirable end unit with added natural light
- 3 Private Restrooms
- Basement Entrance
- Close to Third District Court and West Jordan City Offices
- Near restaurants and retail outlets
- Building visible on Redwood Road
- Easy Access to I-15 at 9000 South
- Zoned Professional Office (PO)

#### 8831 S Redwood Road Suite D