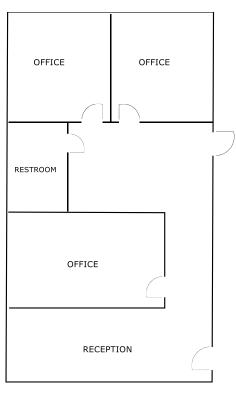

Private Restrooms
- Basement Entrance
- Close to Third District Court and West Jordan City Offices
- Near restaurants and retail outlets
- Building visible on Redwood Road
- Easy Access to I-15 at 9000 South
- Zoned Professional Office (PO)

| Demographics                | I Mile   | 3 Miles  |
|-----------------------------|----------|----------|
| Population                  | 13,935   | 113,319  |
| Households                  | 4,790    | 38,052   |
| Median Household Income     | \$83,920 | \$84,741 |
| Population Growth 2023-2028 | 1.89%    | 3.07%    |

Sale Price: \$630,000

#### CONTACT:



## Office

#### 8831 S Redwood Road Suite D

#### **Main Floor**









#### Basement









#### **CONTACT:**



## Office

#### 2nd Floor







#### 2nd Floor







### CONTACT:











Suite D Basement

Suite D Main Level

Suite D Upper Level



#### CONTACT:









#### CONTACT: