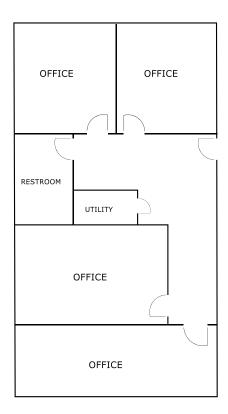

ivate Restrooms
- Basement Entrance
- Close to Third District Court and West Jordan City Offices
- Near restaurants and retail outlets
- Building visible on Redwood Road
- Easy Access to I-15 at 9000 South
- Zoned Professional Office (PO)

| Demographics                | I Mile   | 3 Miles  |
|-----------------------------|----------|----------|
| Population                  | 13,935   | 113,319  |
| Households                  | 4,790    | 38,052   |
| Median Household Income     | \$83,920 | \$84,741 |
| Population Growth 2023-2028 | 1.89%    | 3.07%    |

Sale Price: \$630,000

#### CONTACT:



## Office

#### 8831 S Redwood Road Suite D

#### **Main Floor**









#### Basement









#### **CONTACT:**



## Office

#### 2nd Floor







#### 2nd Floor







### CONTACT:











Suite D Basement

Suite D Main Level

Suite D Upper Level



#### CONTACT:









#### CONTACT: