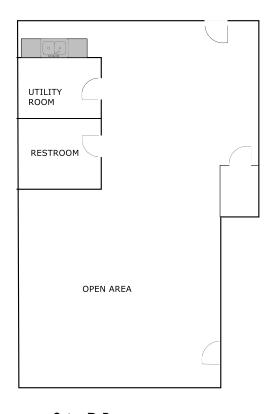

3 Private Restrooms
- Basement Entrance
- Close to Third District Court and West Jordan City Offices
- Near restaurants and retail outlets
- Building visible on Redwood Road
- Easy Access to I-15 at 9000 South
- Zoned Professional Office (PO)

| Demographics                | I Mile   | 3 Miles  |
|-----------------------------|----------|----------|
| Population                  | 13,935   | 113,319  |
| Households                  | 4,790    | 38,052   |
| Median Household Income     | \$83,920 | \$84,741 |
| Population Growth 2023-2028 | 1.89%    | 3.07%    |

Sale Price: \$630,000

#### CONTACT:



## Office

#### 8831 S Redwood Road Suite D

#### **Main Floor**









#### Basement









#### **CONTACT:**



## Office

#### 2nd Floor







#### 2nd Floor







### CONTACT:











Suite D Basement

Suite D Main Level

Suite D Upper Level



#### CONTACT:









#### CONTACT: