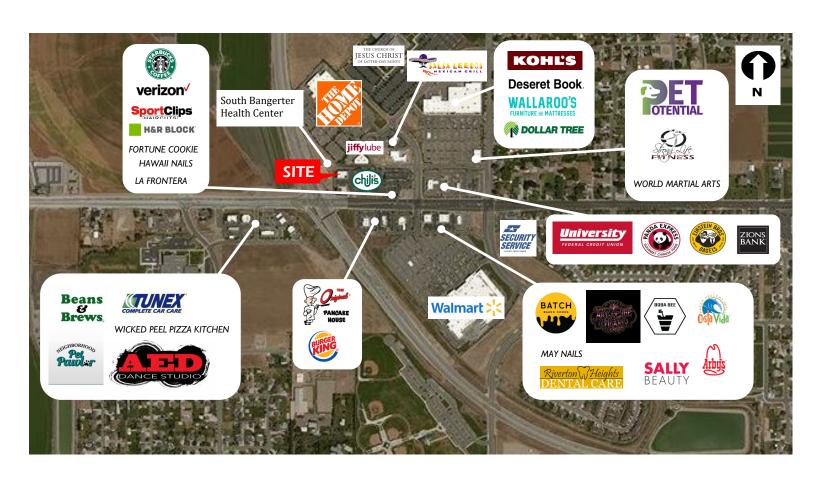

### **Property Information**

- 1,300 sq. ft. Available
- Ideal for professional office use
- High Profile Corner Location on Bangerter Highway
- Strong Established Retail Trade Area
- Near Home Depot, Kohl's, Walmart Supercenter, restaurants, and banks
- 45,000 AADT 2023 on Bangerter Highway
- 10,000 AADT 2023 on 13400 South
- Monument Signage

#### CONTACT:

Stew Knight 801.913.4990 stew@knirea.com knirea.com

Lease Rate: \$18.00/sq. ft. NNN

| SUITE                 | TENANT               | SF    | RATE       |
|-----------------------|----------------------|-------|------------|
|                       | 3816 West            |       |            |
| 100                   | Wingers              | 3,600 |            |
| 200                   | Salt Flats Dentistry | 1,260 |            |
| 300                   | Innova Realty        | 1,225 |            |
|                       | 3818 West            |       |            |
| 600                   | Vacant               | 1,300 | \$18.00/SF |
| 500                   | Fang's Massage       | 1,276 |            |
| 400                   | Poler's Cove         | 1,276 |            |
| 300                   | House of Hukas       | 2,192 |            |
| Taxes, Insurance, CAM |                      |       | \$6.55/SF  |