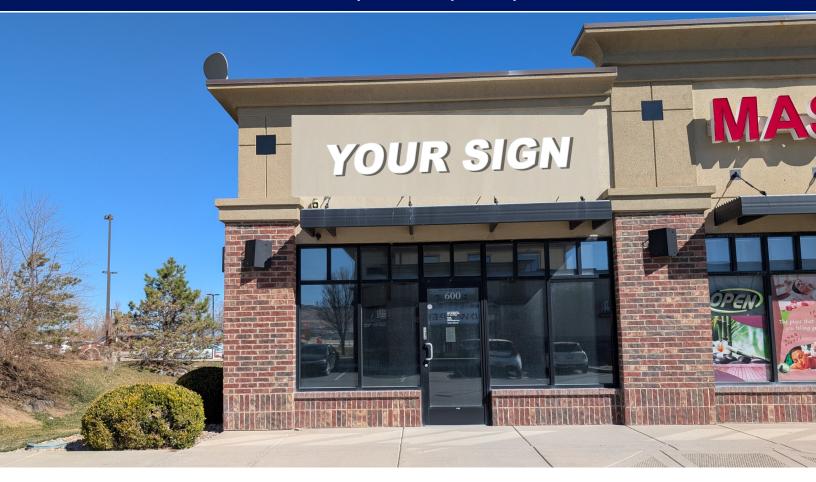

### **Property Information**

- 1,300 sq. ft. Available
- Ideal for professional office use
- High Profile Corner Location on Bangerter Highway
- Strong Established Retail Trade Area
- Near Home Depot, Kohl's, Walmart Supercenter, restaurants, and banks
- 45,000 AADT 2023 on Bangerter Highway
- 10,000 AADT 2023 on 13400 South
- Monument Signage