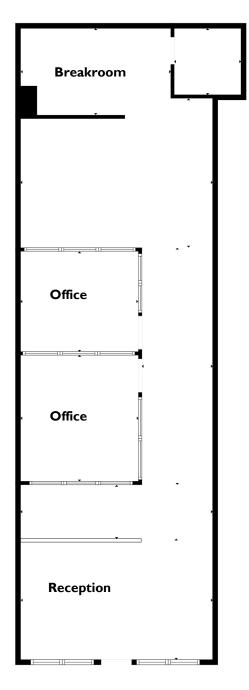

----|
|                       | 3816 West            |       |            |
| 100                   | Wingers              | 3,600 |            |
| 200                   | Salt Flats Dentistry | 1,260 |            |
| 300                   | Innova Realty        | 1,225 |            |
|                       | 3818 West            |       |            |
| 600                   | Vacant               | 1,300 | \$18.00/SF |
| 500                   | Fang's Massage       | 1,276 |            |
| 400                   | Poler's Cove         | 1,276 |            |
| 300                   | House of Hukas       | 2,192 |            |
| Taxes, Insurance, CAM |                      |       | \$6.55/SF  |

#### CONTACT:

Stew Knight 801.913.4990 stew@knirea.com knirea.com



# **Hamilton Square**



Suite 600 Floor Plan

#### CONTACT:

Stew Knight 801.913.4990 stew@knirea.com knirea.com







#### CONTACT:

Stew Knight 801.913.4990 stew@knirea.com knirea.com