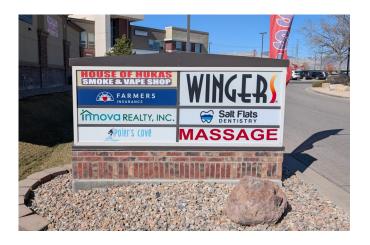

### **Property Information**

- 1,300 sq. ft. Available
- Ideal for professional office use
- High Profile Corner Location on Bangerter Highway
- Strong Established Retail Trade Area
- Near Home Depot, Kohl's, Walmart Supercenter, restaurants, and banks
- 45,000 AADT 2023 on Bangerter Highway
- 10,000 AADT 2023 on 13400 South
- Monument Signage