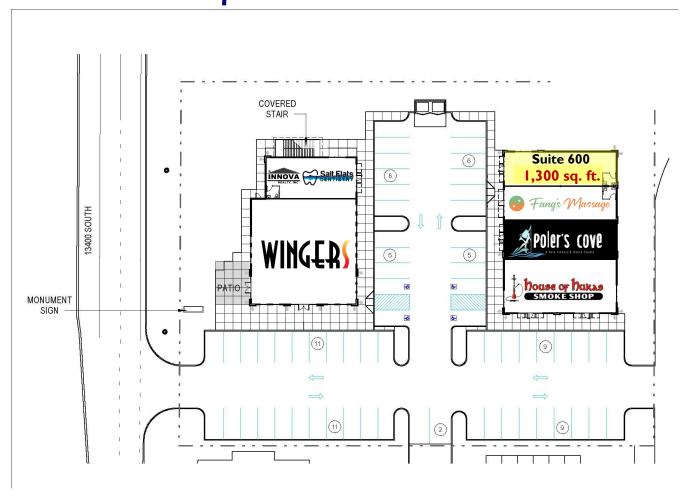

#### CONTACT:

Stew Knight 801.913.4990 stew@knirea.com knirea.com

Lease Rate: \$18.00/sq. ft. NNN

| SUITE                 | TENANT               | SF    | RATE       |
|-----------------------|----------------------|-------|------------|
|                       | 3816 West            |       |            |
| 100                   | Wingers              | 3,600 |            |
| 200                   | Salt Flats Dentistry | 1,260 |            |
| 300                   | Innova Realty        | 1,225 |            |
|                       | 3818 West            |       |            |
| 600                   | Vacant               | 1,300 | \$18.00/SF |
| 500                   | Fang's Massage       | 1,276 |            |
| 400                   | Poler's Cove         | 1,276 |            |
| 300                   | House of Hukas       | 2,192 |            |
| Taxes, Insurance, CAM |                      |       | \$6.55/SF  |