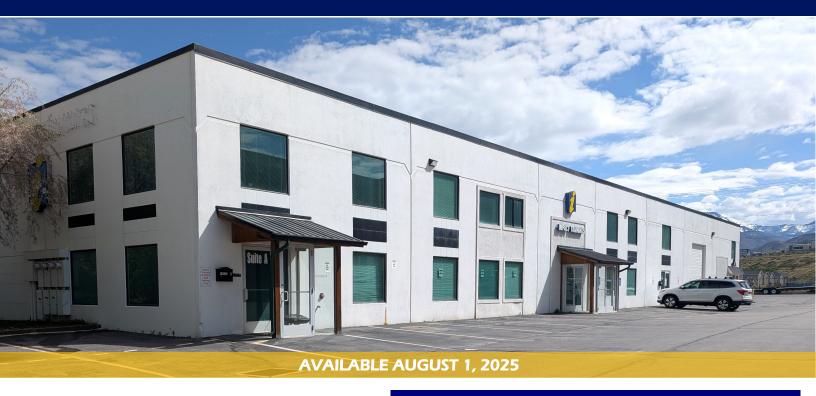

# **FOR LEASE**

## Warehouse

**Lease Rate: \$1.30 - \$1.35/SF/month NNN** 

14823 South Heritagecrest Way | Bluffdale | Utah | 84065

## Property Information:

- 13,900 sq. ft. total available
- Fire Sprinklers
- 17' Clear Height
- 80 total parking stalls
- Easy Access to I-15 at 14600 South
- Within 5 minutes of Bangerter Highway
- I-I Zone: Uses include manufacturing, warehouse, wholesale, gymnastic/dance/fitness studios, trade/ technical schools, and indoor entertainment
- Tenant Improvement Allowance Negotiable
- Suites A and D can be combined
- Comcast installed
- Near "The Point", a 600 acre master-planned development site designed for office, retail and multi-family use