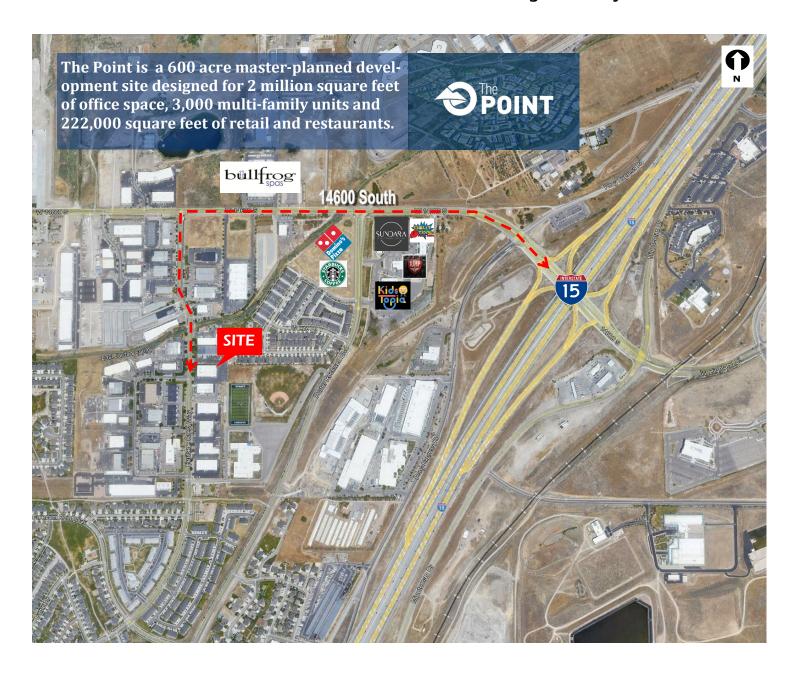

## Property Information:

- 13,900 sq. ft. total available
- Fire Sprinklers
- 17' Clear Height
- 80 total parking stalls
- Easy Access to I-15 at 14600 South
- Within 5 minutes of Bangerter Highway
- I-I Zone: Uses include manufacturing, warehouse, wholesale, gymnastic/dance/fitness studios, trade/ technical schools, and indoor entertainment
- Tenant Improvement Allowance Negotiable
- Suites A and D can be combined
- Comcast installed
- Near "The Point", a 600 acre master-planned development site designed for office, retail and multi-family use