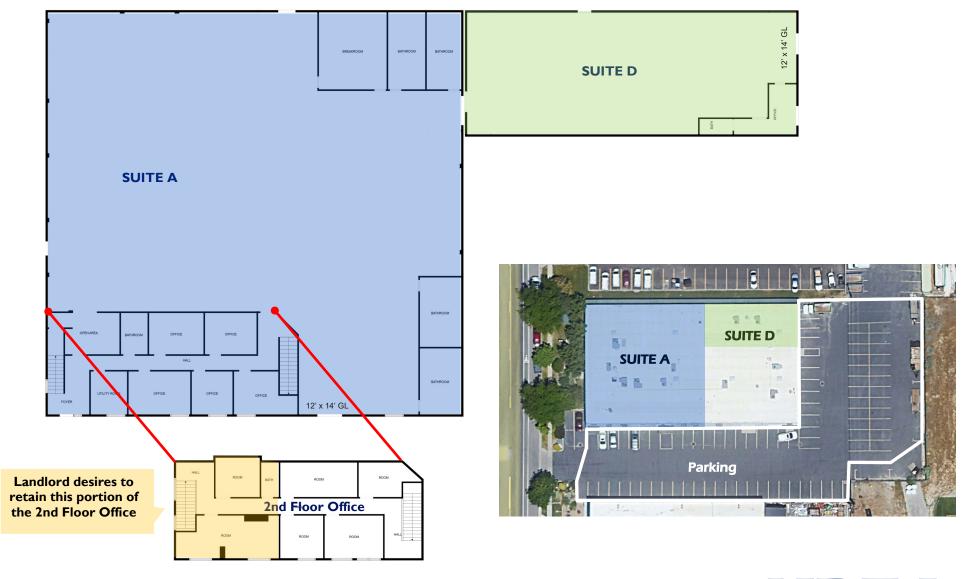

## Property Information:

- 13,900 sq. ft. total available
- Fire Sprinklers
- 17' Clear Height
- 80 total parking stalls
- Easy Access to I-15 at 14600 South
- Within 5 minutes of Bangerter Highway
- I-I Zone: Uses include manufacturing, warehouse, wholesale, gymnastic/dance/fitness studios, trade/ technical schools, and indoor entertainment
- Tenant Improvement Allowance Negotiable
- Suites A and D can be combined
- Comcast installed
- Near "The Point", a 600 acre master-planned development site designed for office, retail and multi-family use

## Suite A:

- 11,500 sq. ft. total
  - 8,500 sq. ft. warehouse
  - 3,000 sq. ft. stacked office
- Landlord willing to retain all or part of 2nd floor office
- (1) 12' x 14' GL door to be installed
- 200 Amp 120/208v 3 Phase Power. A/C in Warehouse
- Current buildout is training center/showroom

#### Suite D:

- 2,400 sq. ft. total
  - 2,280 sq. ft. warehouse
  - 120 sq. ft. office
- (1) 12' x 14' GL door
- 200 Amp 120/208v 3 Phase Power. A/C in Warehouse
- Current buildout is training/center showroom