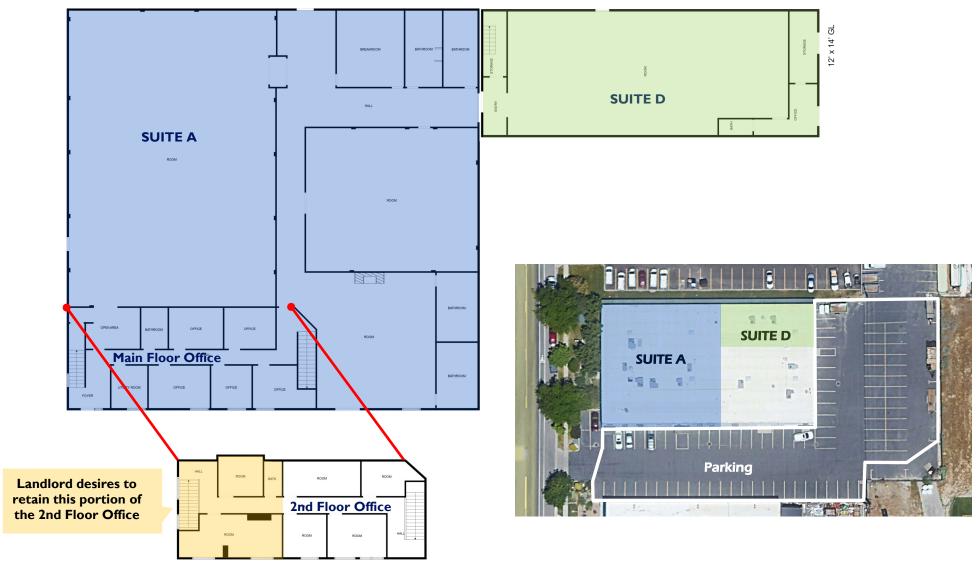

## Property Information:

- 13,900 sq. ft. total available
- Fire Sprinklers
- 17' Clear Height
- 80 total parking stalls
- Easy Access to I-15 at 14600 South
- Within 5 minutes of Bangerter Highway
- I-I Zone: Uses include manufacturing, warehouse, wholesale, gymnastic/dance/fitness studios, trade/ technical schools, and indoor entertainment
- Tenant Improvement Allowance Negotiable
- Suites A and D can be combined
- Comcast installed
- Near "The Point", a 600 acre master-planned development site designed for office, retail and multi-family use

## Suite A:

- 11,500 sq. ft. total
  - 8,500 sq. ft. warehouse
  - 3,000 sq. ft. stacked office
- Landlord willing to retain all or part of 2nd floor office
- (1) 12' x 14' GL door to be installed
- 200 Amp 120/208v 3 Phase Power. A/C in Warehouse
- Current buildout is training center/showroom

#### Suite D:

- 2,400 sq. ft. total
  - 2,280 sq. ft. warehouse
  - 120 sq. ft. office
- (1) 12' x 14' GL door
- 200 Amp 120/208v 3 Phase Power. A/C in Warehouse
- Current buildout is training/center showroom