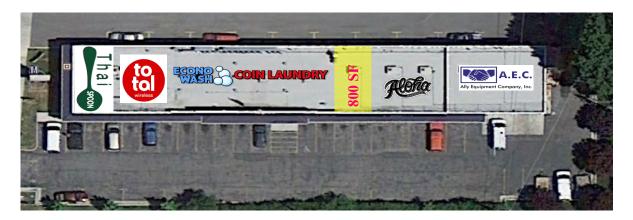

## **Property Information:**

- 800 sq. ft. retail suite
- High retail traffic area
- On State Street
- Pylon Signage
- Electronic LED Sign also available
- Easy Access to I-215 and I-15
- Near Fashion Place Mall
- Tenant Improvements Negotiable
- Traffic Counts: 31,000 AADT 2023