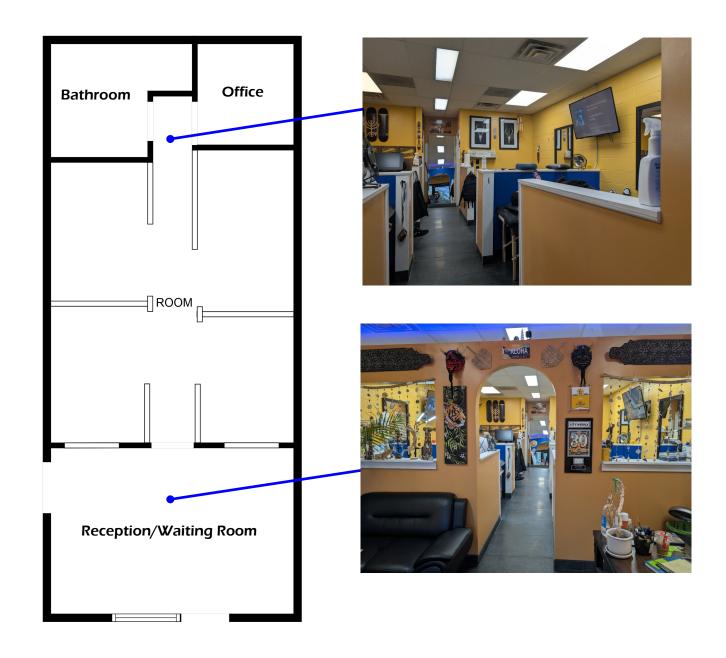

retail traffic area
- On State Street
- Pylon Signage
- Electronic LED Sign also available
- Easy Access to I-215 and I-15
- Near Fashion Place Mall
- Tenant Improvements Negotiable
- Traffic Counts: 31,000 AADT 2023

| Demographics          | 2 Mile   | 5 Mile   | 10 Mile   |
|-----------------------|----------|----------|-----------|
|                       |          |          |           |
| 2024 Population       | 62,250   | 379,849  | 1,024,313 |
|                       |          |          |           |
| 2024 Households       | 24,700   | 140,331  | 355,513   |
|                       |          |          |           |
| 2024 Median HH Income | \$70,104 | \$75,573 | \$82,011  |

#### **NO TATTOO BUSINESSES**

#### CONTACT:

Stew Knight 801.913.4990 stew@knirea.com knirea.com





#### **FLOOR PLAN**

## CONTACT:

Stew Knight 801.913.4990 stew@knirea.com knirea.com







#### **CONTACT:**

Stew Knight 801.913.4990 stew@knirea.com knirea.com