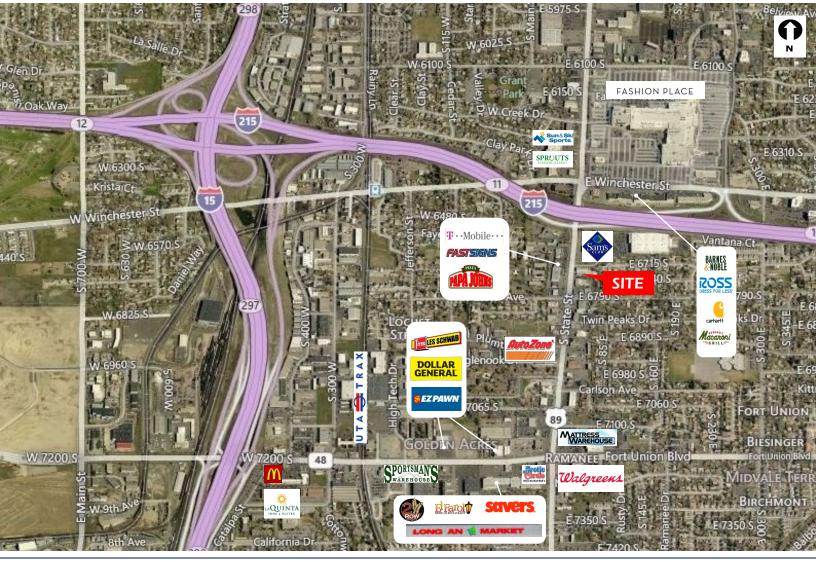

## **Property Information:**

- 800 sq. ft. retail suite
- High retail traffic area
- On State Street
- Pylon Signage
- Electronic LED Sign also available
- Easy Access to I-215 and I-15
- Near Fashion Place Mall
- Tenant Improvements Negotiable
- Traffic Counts: 31,000 AADT 2023