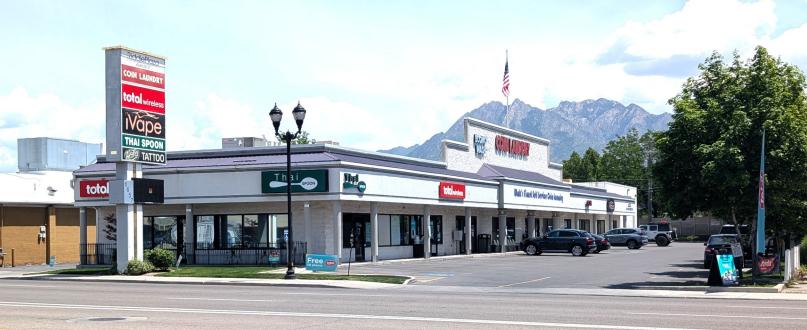

## Riddle Plaza

6657 South State Street, Suite 4, Murray Utah 84107

Lease Rate: \$2,000/month MG

## **Property Information:**

- 800 sq. ft. retail suite
- High retail traffic area
- On State Street
- Pylon Signage
- Electronic LED Sign also available
- Easy Access to I-215 and I-15
- Near Fashion Place Mall
- Tenant Improvements Negotiable
- Traffic Counts: 31,000 AADT 2023