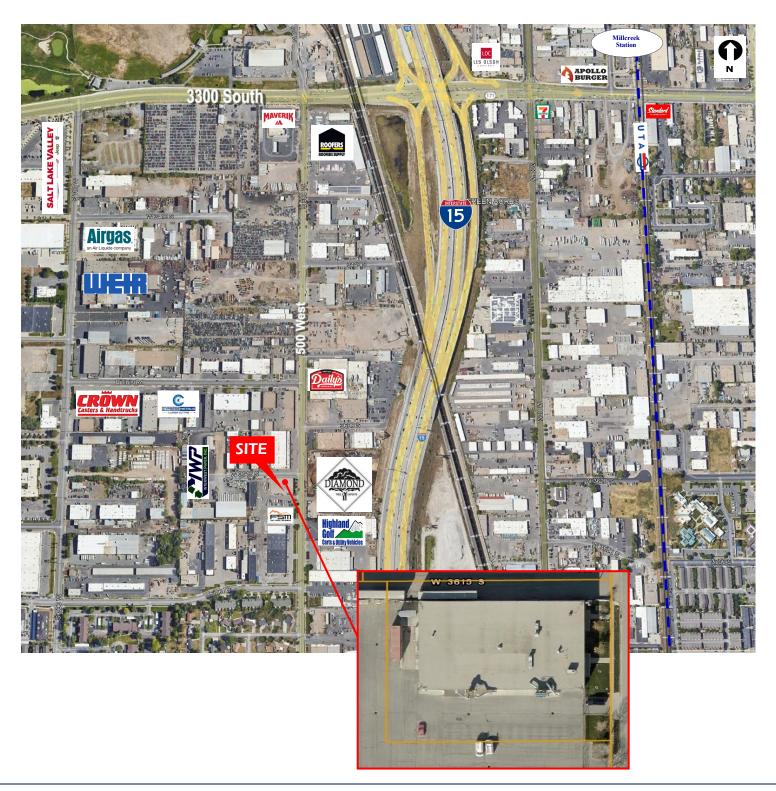

# **FOR LEASE**

## Warehouse

3618 South 500 West | South Salt Lake | Utah | 84115



- I,900 sq. ft. main level office/break room
- 13,100 sq. ft. warehouse
- (1) 12' x 12' GL door
- (I) 14' x 12' GL door
- (I) I0' x I0' GL door
- Dock Well
- 15.5' Clear Height
- 120/240v 3 Phase 800 Amps (400/200/200 amp panels)
- Fire Sprinklers
- 17 parking stalls

#### Additional Information:

- Two Dust Collection Systems
- Air Filtration Unit
- Air Compressor and lines
- 10' x 20' Paint Booth
- Breakroom
- New LED lights in warehouse
- Easy Access to I-15 at 3300 South
- Flex Zone

#### CONTACT:

Stew Knight 801.913.4990 stew@knirea.com knirea.com







#### CONTACT:

Stew Knight 801.913.4990 stew@knirea.com knirea.com





## 3618 South 500 West, South Salt Lake Utah



## CONTACT:

Stew Knight 801.913.4990 stew@knirea.com knirea.com