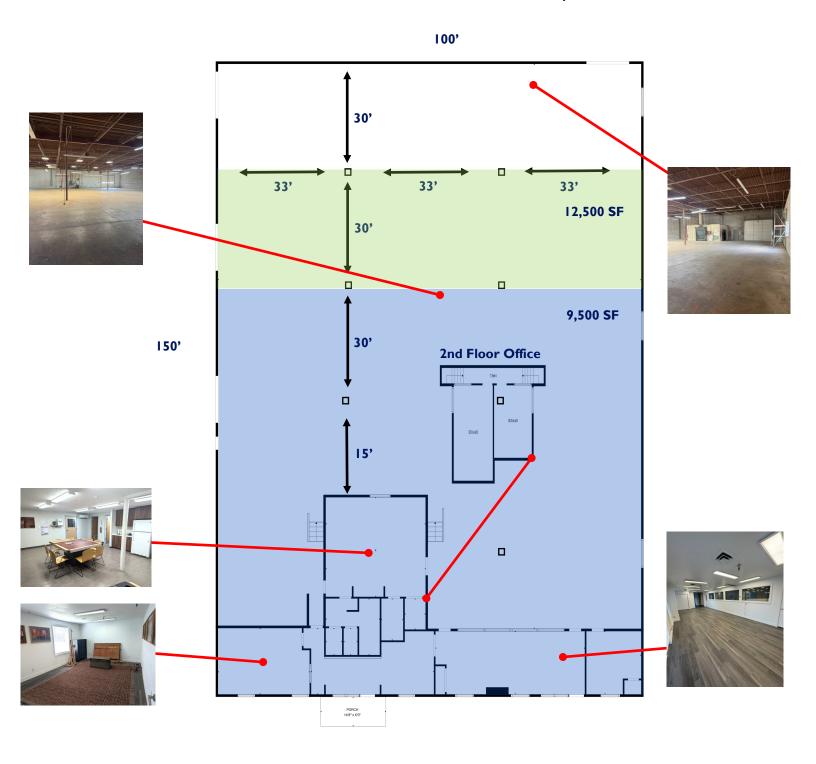

## Warehouse

3618 South 500 West | South Salt Lake | Utah | 84115

- I,900 sq. ft. main level office/break room
- 13,100 sq. ft. warehouse
- (1) 12' x 12' GL door
- (I) 14' x 12' GL door
- (I) I0' x I0' GL door
- Dock Well
- 15.5' Clear Height
- 120/240v 3 Phase 800 Amps (400/200/200 amp panels)
- Fire Sprinklers
- 17 parking stalls

#### Additional Information:

- Two Dust Collection Systems
- Air Filtration Unit
- Air Compressor and lines
- 10' x 20' Paint Booth
- Breakroom
- New LED lights in warehouse
- Easy Access to I-15 at 3300 South
- Flex Zone