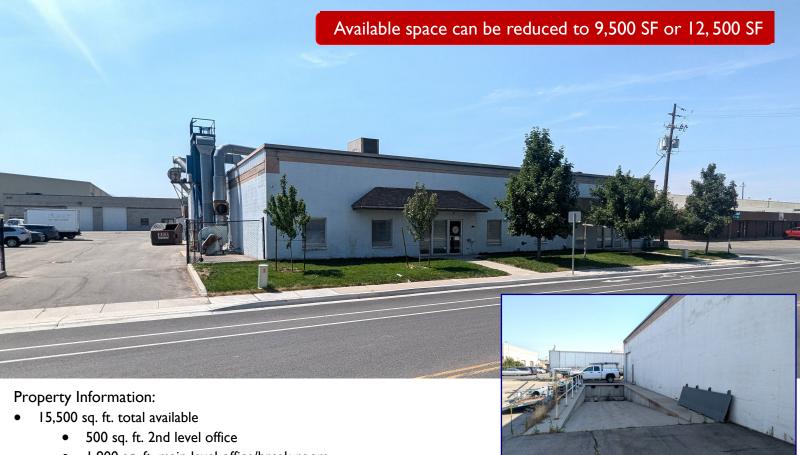

## Warehouse

3618 South 500 West | South Salt Lake | Utah | 84115

- I,900 sq. ft. main level office/break room
- 13,100 sq. ft. warehouse
- (1) 12' x 12' GL door
- (I) 14' x 12' GL door
- (I) I0' x I0' GL door
- Dock Well
- 15.5' Clear Height
- 120/240v 3 Phase 800 Amps (400/200/200 amp panels)
- Fire Sprinklers
- 17 parking stalls

#### Additional Information:

- Two Dust Collection Systems
- Air Filtration Unit
- Air Compressor and lines
- 10' x 20' Paint Booth
- Breakroom
- New LED lights in warehouse
- Easy Access to I-15 at 3300 South
- Flex Zone