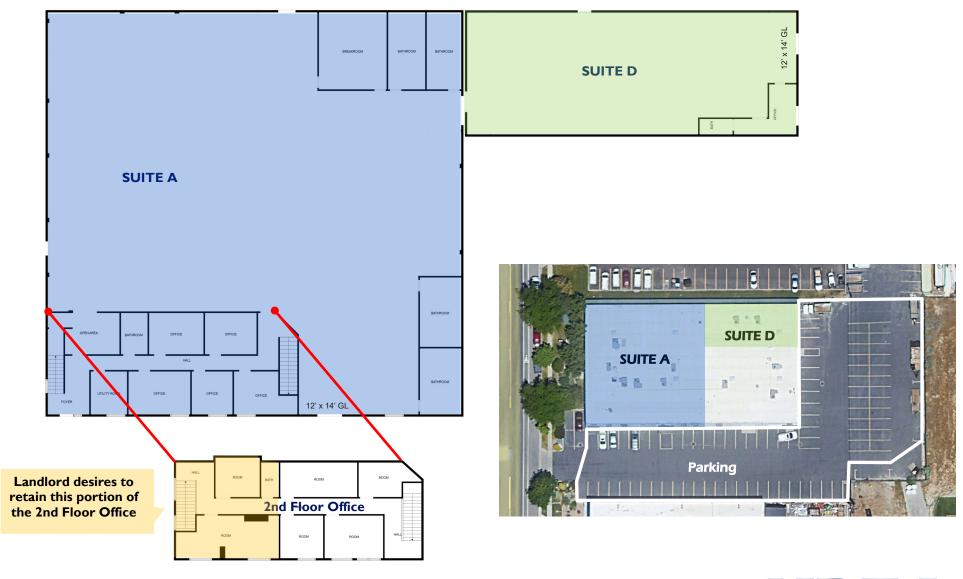

#### Suite A:

- 11,500 sq. ft. total
  - 8,500 sq. ft. warehouse
  - 3,000 sq. ft. stacked office
- Landlord willing to retain all or part of 2nd floor office
- (1) 12' x 14' GL door to be installed
- 200 Amp 120/208v 3 Phase Power. A/C in Warehouse
- Current buildout is training center/showroom

#### Suite D:

- 2,400 sq. ft. total
  - 2,280 sq. ft. warehouse
  - 120 sq. ft. office
- (1) 12' x 14' GL door
- 200 Amp 120/208v 3 Phase Power. A/C in Warehouse
- Current buildout is training/center showroom

### CONTACT:

Stew Knight 801.913.4990 stew@knirea.com knirea.com