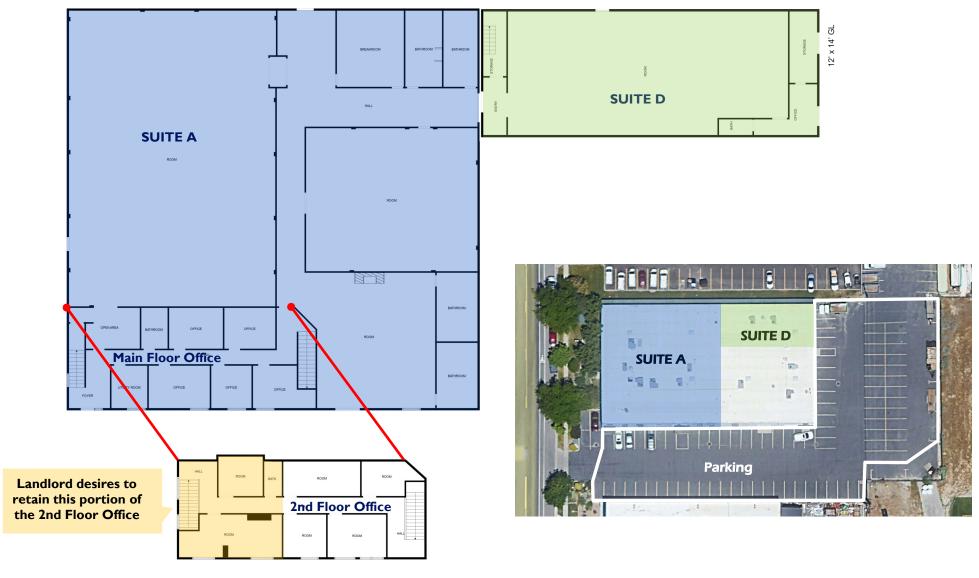

#### Suite A:

- 11,500 sq. ft. total
  - 8,500 sq. ft. warehouse
  - 3,000 sq. ft. stacked office
- Landlord willing to retain all or part of 2nd floor office
- (1) 12' x 14' GL door to be installed
- 200 Amp 120/208v 3 Phase Power. A/C in Warehouse
- Current buildout is training center/showroom

#### Suite D:

- 2,400 sq. ft. total
  - 2,280 sq. ft. warehouse
  - 120 sq. ft. office
- (1) 12' x 14' GL door
- 200 Amp 120/208v 3 Phase Power. A/C in Warehouse
- Current buildout is training/center showroom

### CONTACT:

Stew Knight 801.913.4990 stew@knirea.com knirea.com

Stew Knight 801.913.4990 stew@knirea.com knirea.com

**EXISTING BUILDOUT** 

Stew Knight 801.913.4990 stew@knirea.com knirea.com

TRAINING ROOMS REMOVED