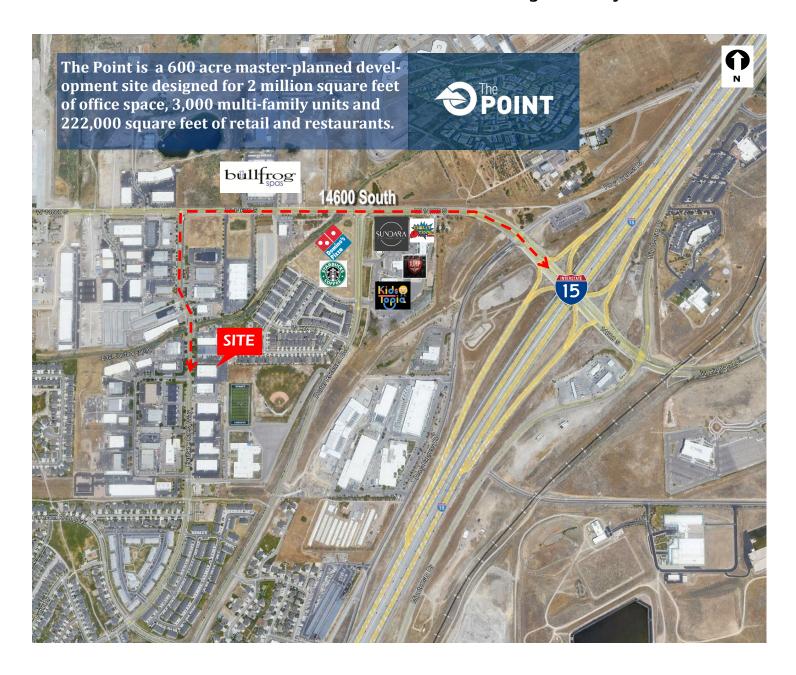

## Property Information:

- 13,900 sq. ft. total available
- Divisible to 2,400 sq. ft. and 11,500 sq. ft.
- Fire Sprinklers
- 17' Clear Height
- 80 total parking stalls
- Easy Access to I-15 at 14600 South
- Within 5 minutes of Bangerter Highway
- I-I Zone: Uses include manufacturing, warehouse, wholesale, gymnastic/dance/fitness studios, trade/ technical schools, and indoor entertainment
- Tenant Improvement Allowance Negotiable
- Comcast installed
- Near "The Point", a 600 acre master-planned development site designed for office, retail and multi-family use