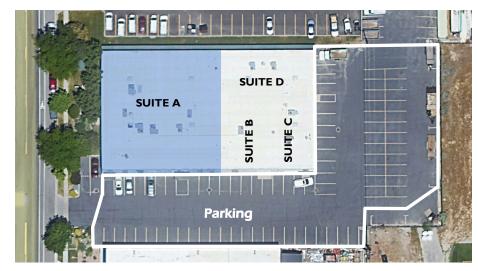

### Suite A:

 11,500 sq. ft. total available (8,500 sq. ft. warehouse and 3,000 sq. ft. stacked office)

### **SUITE A CAN BE DIVIDED**

#### Suite A-1:

- 5,875 sq. ft. total
  - 4,625 sq. ft. warehouse
  - 625 sq. ft. main level office
  - 625 sq. ft. 2nd floor office (Landlord desires to retain)

### Suite A-2:

- 4.750 ft. total
  - 3,830 sq. ft. warehouse
  - 920 sq. ft. main level breakroom/bathrooms
  - Office build to suit