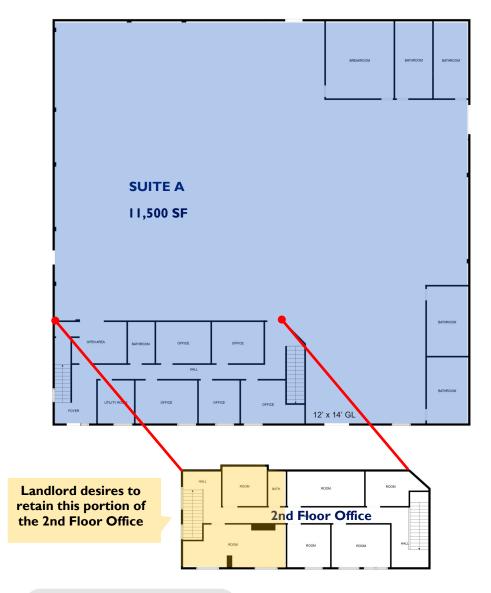

### Suite A:

 11,500 sq. ft. total available (8,500 sq. ft. warehouse and 3,000 sq. ft. stacked office)

#### Suite A-1:

- 5,875 sq. ft. total
  - 4,625 sq. ft. warehouse
  - 625 sq. ft. main level office
  - 625 sq. ft. 2nd floor office (Landlord desires to retain)

# Warehouse

Stew Knight 801.913.4990 stew@knirea.com knirea.com

TRAINING ROOMS REMOVED