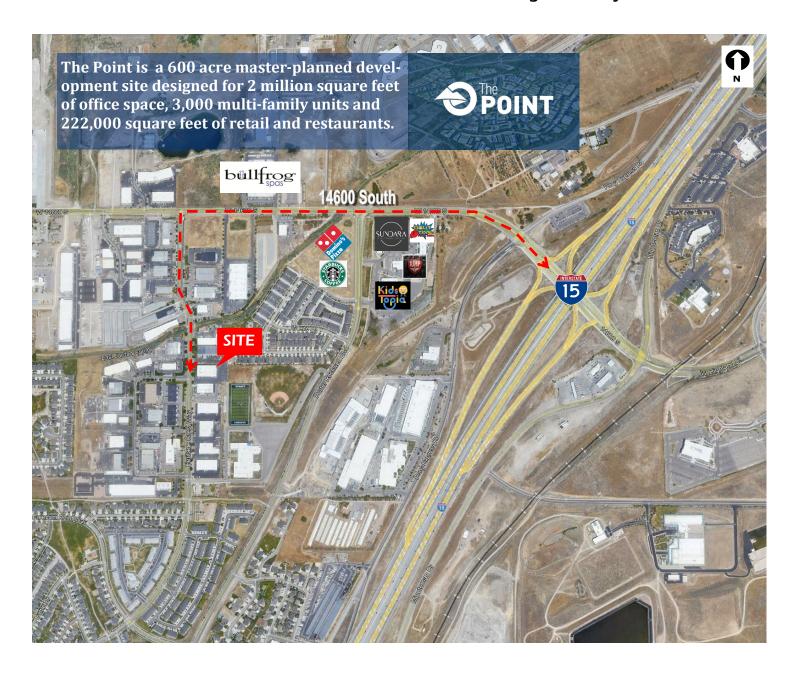

## Additional Information:

- Fire Sprinklers
- 200 Amp 120/208v 3 Phase Power.
- Rooftop HVAC Systems in Warehouse
- 17' Clear Height
- 80 total parking stalls
- Easy Access to I-15 at 14600 South
- Within 5 minutes of Bangerter Highway
- I-I Zone: Uses include manufacturing, warehouse, wholesale, gymnastic/dance/fitness studios, trade/ technical schools, and indoor entertainment
- Tenant Improvement Allowance Negotiable
- Comcast installed
- Near "The Point", a 600 acre master-planned development site designed for office, retail and multi-family use