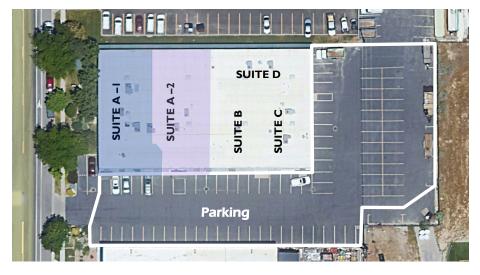

### **SUITE A CAN BE DIVIDED**

#### Suite A-1:

- 5,875 sq. ft. total
  - 4,625 sq. ft. warehouse
  - 625 sq. ft. main level office
  - 625 sq. ft. 2nd floor office (Landlord desires to retain)

### Suite A-2:

- 4.750 ft. total
  - 3,830 sq. ft. warehouse
  - 920 sq. ft. main level breakroom/bathrooms
  - Office build to suit