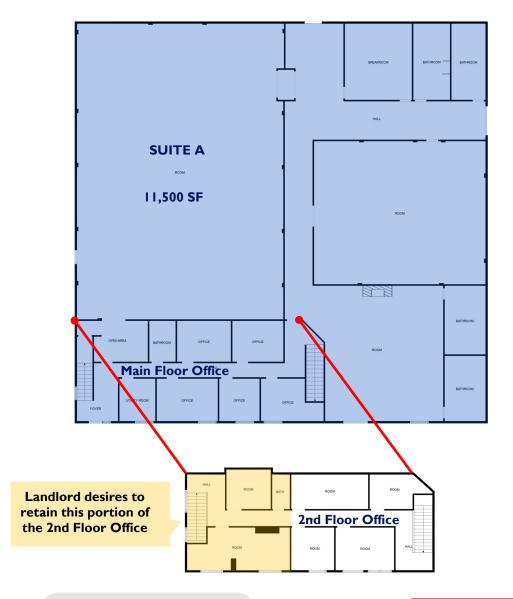

### Suite A:

 11,500 sq. ft. total available (8,500 sq. ft. warehouse and 3,000 sq. ft. stacked office)

#### Suite A-1:

- 5,875 sq. ft. total
  - 4,625 sq. ft. warehouse
  - 625 sq. ft. main level office
  - 625 sq. ft. 2nd floor office (Landlord desires to retain)

# Warehouse

Stew Knight 801.913.4990 stew@knirea.com knirea.com

**EXISTING BUILDOUT** 