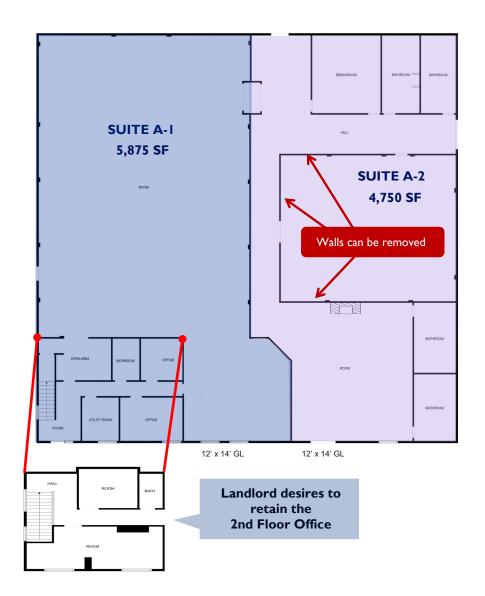

### **SUITE A CAN BE DIVIDED**

#### Suite A-1:

- 5,875 sq. ft. total
  - 4,625 sq. ft. warehouse
  - 625 sq. ft. main level office
  - 625 sq. ft. 2nd floor office (Landlord desires to retain)

### Suite A-2:

- 4.750 ft. total
  - 3,830 sq. ft. warehouse
  - 920 sq. ft. main level breakroom/bathrooms
  - Office build to suit