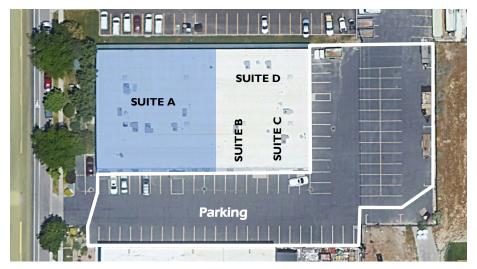

d desires to retain)

### Suite A-2:

- 4.750 ft. total
  - 3,830 sq. ft. warehouse
  - 920 sq. ft. main level breakroom/bathrooms
  - Office build to suit

## Additional Information:

- Fire Sprinklers
- 200 Amp 120/208v 3 Phase Power.
- Rooftop HVAC Systems in Warehouse
- 17' Clear Height
- 80 total parking stalls
- Easy Access to I-15 at 14600 South
- Within 5 minutes of Bangerter Highway
- I-I Zone: Uses include manufacturing, warehouse, wholesale, gymnastic/dance/fitness studios, trade/ technical schools, and indoor entertainment
- Tenant Improvement Allowance Negotiable
- Comcast installed
- Near "The Point", a 600 acre master-planned development site designed for office, retail and multi-family use

### CONTACT:

Stew Knight 801.913.4990 stew@knirea.com knirea.com



# Warehouse





Stew Knight 801.913.4990 stew@knirea.com knirea.com

**EXISTING BUILDOUT** 



# Warehouse





Stew Knight 801.913.4990 stew@knirea.com knirea.com

TRAINING ROOMS REMOVED



# Warehouse





Stew Knight 801.913.4990 stew@knirea.com knirea.com

**DIVIDED INTO 5,875 SF or 4,750 SF** 







### CONTACT:

Stew Knight 801.913.4990 stew@knirea.com knirea.com